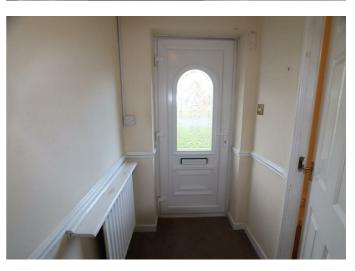

### Hallway

UPVC double glazed door to front, carpet, radiator, stairs off, door to lounge.