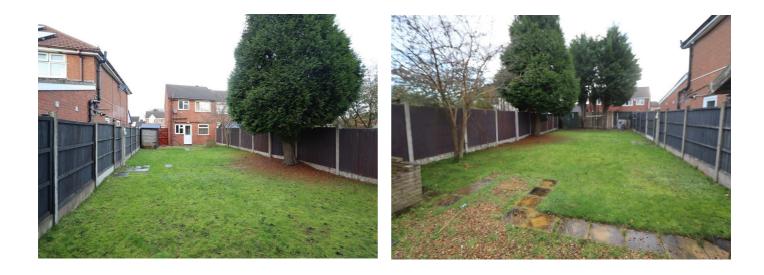

# Outside

Front garden is laid to lawn with a pathway and slabbed driveway offering off road parking.

Rear garden is mainly laid to lawn with trees and gated access to the front.

DIRECTIONS