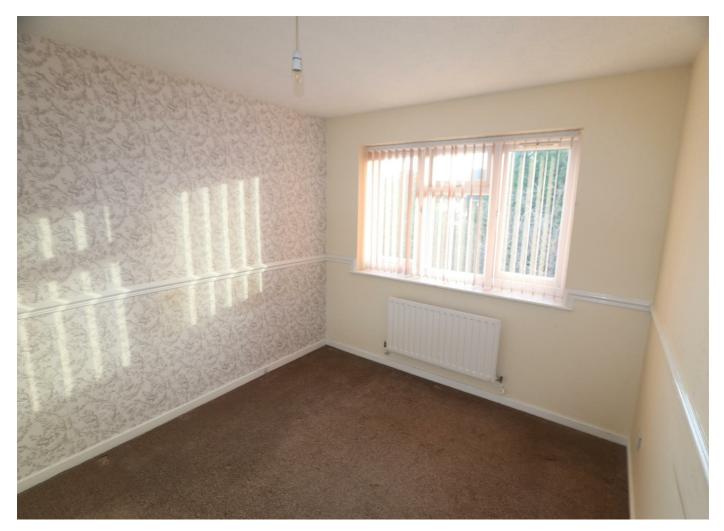

### Lounge

#### 23'7" x 11'9"

UPVC double glazed windows to front and rear, carpet, feature fire place, two radiators, under stairs store cupboard, door to kitchen.