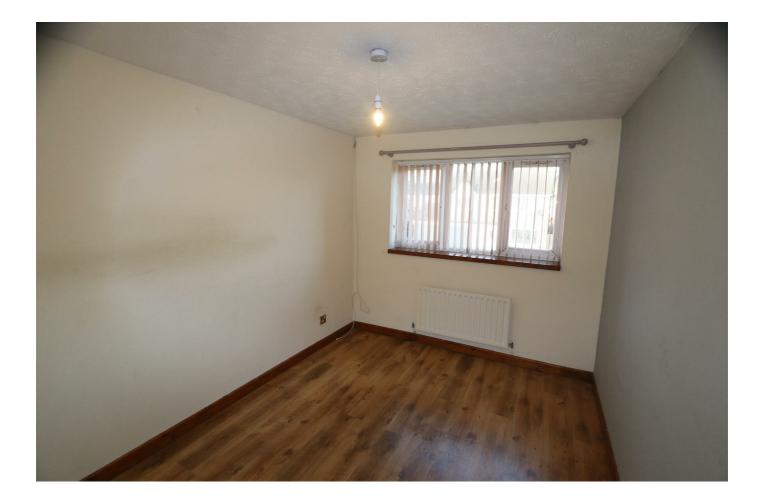

# **Bedroom One**

11'9" x 8'2" UPVC double glazed window to front, wood effect laminate flooring, radiator.

### Bedroom Two

9'10" x 8'10" UPVC double glazed window to rear, carpet, radiator, fitted wardrobe.

# **Bedroom Three**

8'10" x 6'6"

UPVC double glazed window to front, carpet, radiator, cupboard with water cylinder.