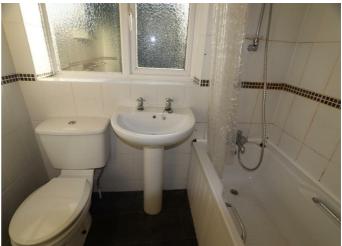

#### Bathroom

6'2" x 5'2"

UPVC frosted double glazed window to rear, tile effect flooring, tiled walls, radiator, WC, pedestal wash hand basin, bath with shower tap attachment.