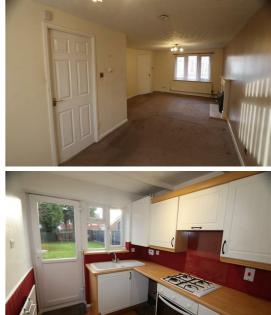

### Hallway

UPVC double glazed door to front, carpet, radiator, stairs off, door to lounge.

# Kitchen

10'2" x 6'10"

UPVC double glazed door and window to rear garden, tiled flooring, radiator, various wall units, wood effect rolled edge worksurface with cupboards and drawers below, inset sink, integrated oven, fitted four ring gas hob, appliance space, wall mounted Potterton Flamingo 2 boiler in cupboard.