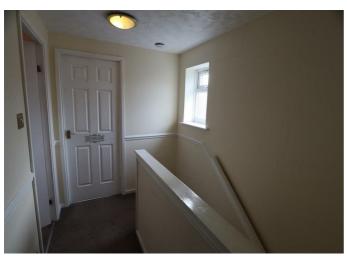

## Stairs / Landing

UPVC frosted double glazed window to side, carpet, loft access, doors to bedrooms and bathroom.