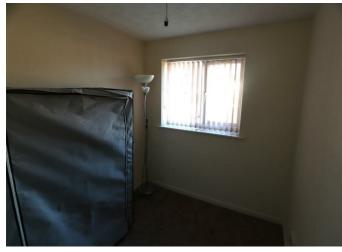

### Bedroom Two

9'10" x 8'10" UPVC double glazed window to rear, carpet, radiator, fitted wardrobe.

# **Bedroom Three**

8'10" x 6'6"

UPVC double glazed window to front, carpet, radiator, cupboard with water cylinder.