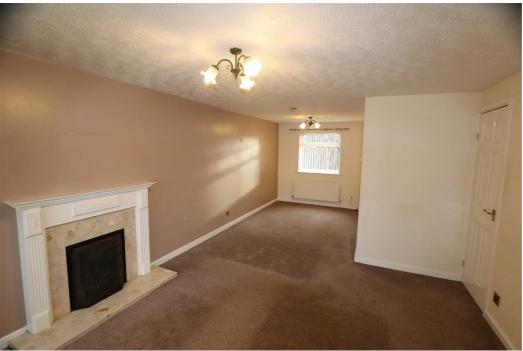

### Lounge

#### 23'7" x 11'9"

UPVC double glazed windows to front and rear, carpet, feature fire place, two radiators, under stairs store cupboard, door to kitchen.