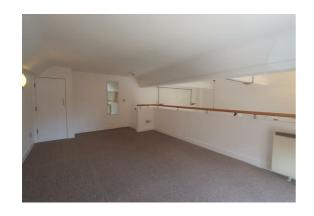

## Lounge

18'0" x 12'1"

Open to kitchen, wood effect laminate flooring, electric and storage heaters, large double glazed window, high ceilings and light fittings, decorative mirror design on wall, stairs to galleried bedroom.

#### Bedroom

17'8" x 10'5"

Spacious galleried bedroom with carpet, picture window, electric storage heater, wall lights, cupboard with water meter and fuse box.