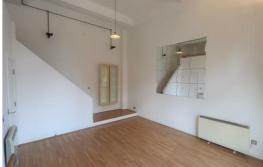

## Lounge

18'0" x 12'1"

Open to kitchen, wood effect laminate flooring, electric and storage heaters, large double glazed window, high ceilings and light fittings, decorative mirror design on wall, stairs to galleried bedroom.

#### Bedroom

17'8" x 10'5"

Spacious galleried bedroom with carpet, picture window, electric storage heater, wall lights, cupboard with water meter and fuse box.