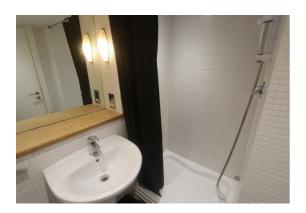

### **Shower Room**

Tiled floor and walls, white towel radiator, tiled walk in shower cubicle with electric shower, low level WC, wash hand basin, large wall mounted mirror, shaver socket.