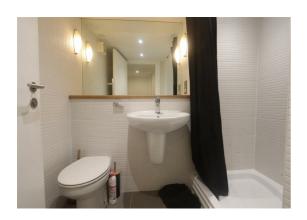

### **Shower Room**

Tiled floor and walls, white towel radiator, tiled walk in shower cubicle with electric shower, low level WC, wash hand basin, large wall mounted mirror, shaver socket.