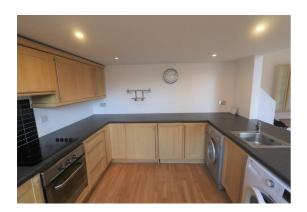

#### Kitchen

10'9" x 10'2"

Wood effect laminate flooring, double glazed window, electric storage heater, fitted kitchen with various wall units, ample work top surfaces with cupboards and drawers under, stainless steel inset sink unit, integrated oven, fitted four ring hob with extractor hood over, integrated fridge, integrated freezer and slimline dishwasher, free standing tumble dryer and washing machine.