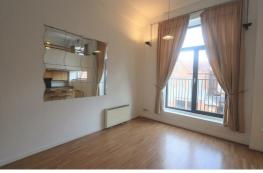

## Lounge

18'0" x 12'1"

Open to kitchen, wood effect laminate flooring, electric and storage heaters, large double glazed window, high ceilings and light fittings, decorative mirror design on wall, stairs to galleried bedroom.