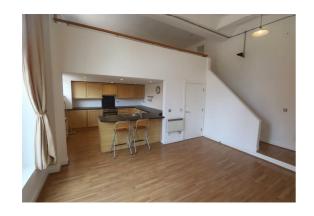

## Lounge

18'0" x 12'1"

Open to kitchen, wood effect laminate flooring, electric and storage heaters, large double glazed window, high ceilings and light fittings, decorative mirror design on wall, stairs to galleried bedroom.

#### Bedroom

17'8" x 10'5"

Spacious galleried bedroom with carpet, picture window, electric storage heater, wall lights, cupboard with water meter and fuse box.