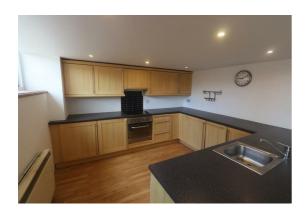

#### Kitchen

10'9" x 10'2"

Wood effect laminate flooring, double glazed window, electric storage heater, fitted kitchen with various wall units, ample work top surfaces with cupboards and drawers under, stainless steel inset sink unit, integrated oven, fitted four ring hob with extractor hood over, integrated fridge, integrated freezer and slimline dishwasher, free standing tumble dryer and washing machine.