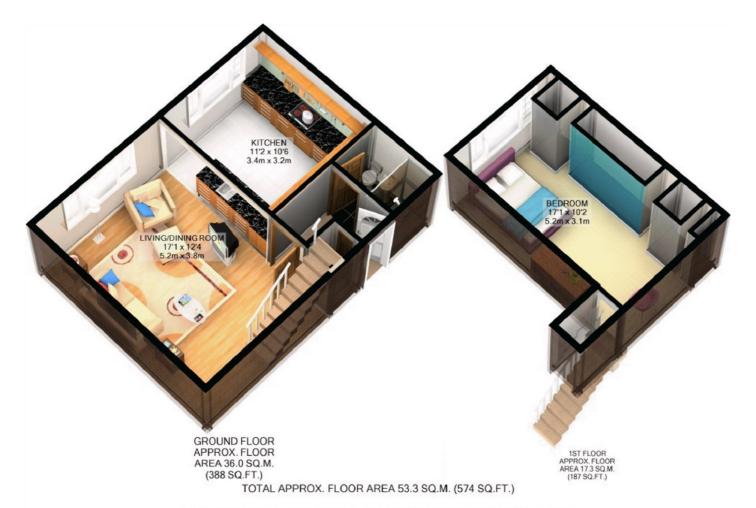

## Lounge

18'0" x 12'1"

Open to kitchen, wood effect laminate flooring, electric and storage heaters, large double glazed window, high ceilings and light fittings, decorative mirror design on wall, stairs to galleried bedroom.

#### Kitchen

10'9" x 10'2"

Wood effect laminate flooring, double glazed window, electric storage heater, fitted kitchen with various wall units, ample work top surfaces with cupboards and drawers under, stainless steel inset sink unit, integrated oven, fitted four ring hob with extractor hood over, integrated fridge, integrated freezer and slimline dishwasher, free standing tumble dryer and washing machine.

#### Bedroom

17'8" x 10'5"

Spacious galleried bedroom with carpet, picture window, electric storage heater, wall lights, cupboard with water meter and fuse box.

### **Shower Room**

Tiled floor and walls, white towel radiator, tiled walk in shower cubicle with electric shower, low level WC, wash hand basin, large wall mounted mirror, shaver socket.

#### Outside

Basement storage, secure allocated parking space.

For illustrative purposes only. Decorative finishes, fixtures, fittings and furnishings do not represent the current state of the property. Measurements are approximate. Not to scale Made with Metropix ©2009