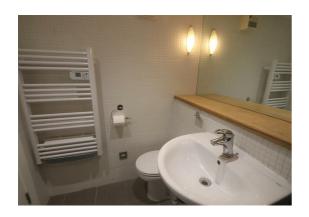

### **Shower Room**

Tiled floor and walls, white towel radiator, tiled walk in shower cubicle with electric shower, low level WC, wash hand basin, large wall mounted mirror, shaver socket.