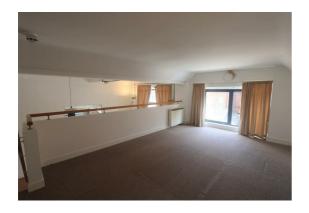

#### Bedroom

17'8" x 10'5"

Spacious galleried bedroom with carpet, picture window, electric storage heater, wall lights, cupboard with water meter and fuse box.