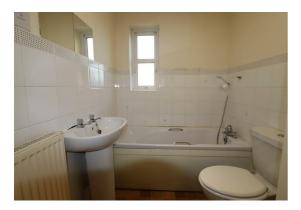

### Bathroom

5'10" x 5'2"

Having tile effect vinyl flooring, wall mounted radiator, UPVC double glazed frosted window, W/C, pedestal hand wash basin, bath.