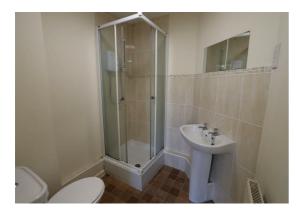

### Ensuite

Having tile effect vinyl flooring, wall mounted radiator, W/C, pedestal hand wash basin, cubicle with electric shower, shaver socket.