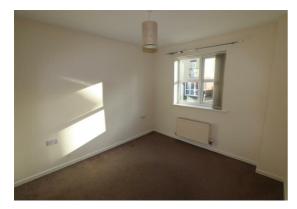

### Bedroom Two

10'5" x 9'6" Having carpet, wall mounted radiator, UPVC double glazed window.