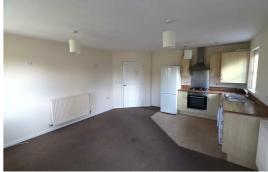

#### Lounge

16'4" x 14'0" (inclusive of lounge & kitchen) Being open plan to kitchen and having carpet, two wall mounted radiators, UPVC double glazed door and windows.

#### Kitchen

Having vinyl floor tiles, UPVC double glazed window, wall units, wood effect splash back surround and rolled edge worksurface with cupboards and drawers under, inset stainless steel sink, fitted four ring gas hob with extractor over, integrated electric oven, wall mounted glow-worm boiler in cupboard, free standing Zanussi fridge freezer and Hoover washer dryer.