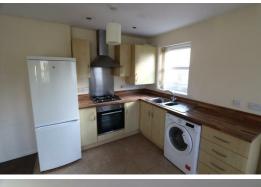

#### Kitchen

Having vinyl floor tiles, UPVC double glazed window, wall units, wood effect splash back surround and rolled edge worksurface with cupboards and drawers under, inset stainless steel sink, fitted four ring gas hob with extractor over, integrated electric oven, wall mounted glow-worm boiler in cupboard, free standing Zanussi fridge freezer and Hoover washer dryer.