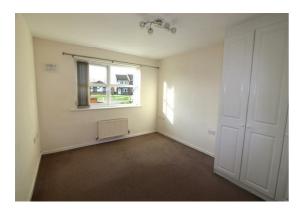

### **Bedroom One**

12'5" x 9'10"

Having carpet, wall mounted radiator, UPVC double glazed window, fitted wardrobe, door to en-suite.