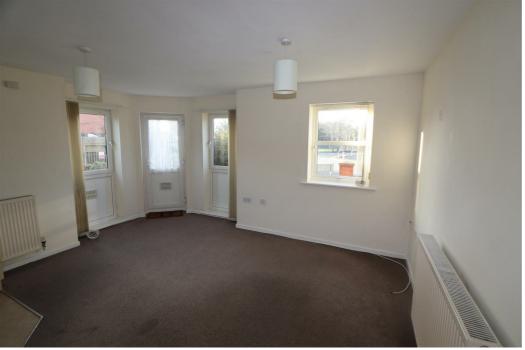

#### Lounge

16'4" x 14'0" (inclusive of lounge & kitchen) Being open plan to kitchen and having carpet, two wall mounted radiators, UPVC double glazed door and windows.