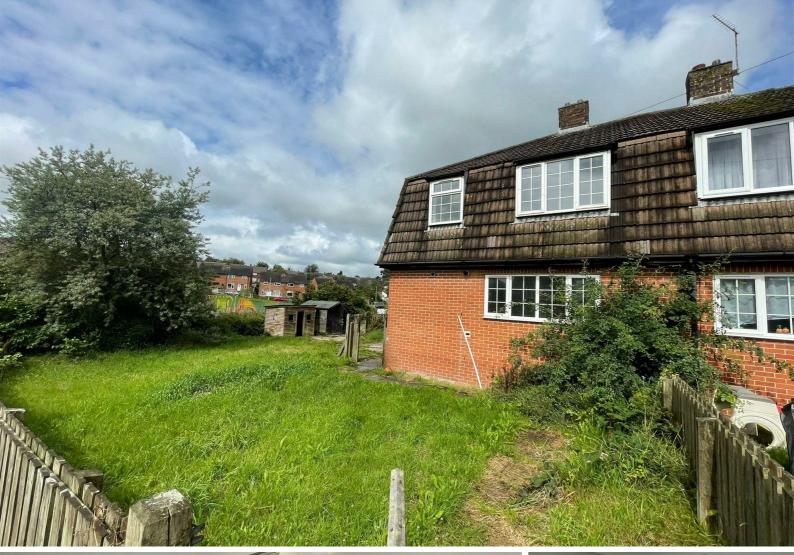

## £120,000

A three bedroom semi-detached house on a large corner plot in the Newcastle under Lyme suburb of Chesterton. The ground floor accommodation comprises of an entrance hall, lounge, kitchen and shower room. On the first floor are three bedrooms and a WC. The property benefits from gas central heating, double glazed windows and large gardens to the front and rear of the property with space for off road parking.

## Outside

Large corner plot with lawn, patio and space for parking.