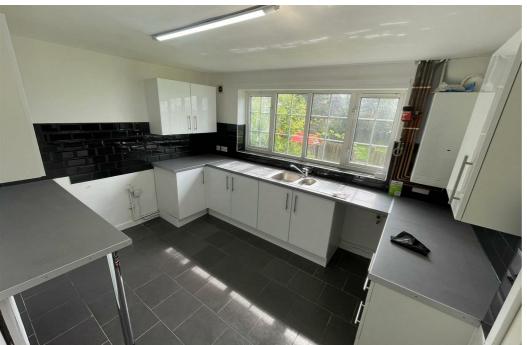

#### Kitchen

12'1" x 9'2"

Tiled flooring,. UPVC double glazed window, various wall units, splash back tiling, rolled edge work surface with cupboards and drawers under, inset stainless steel sink, wall mounted boiler, built in cupboard.