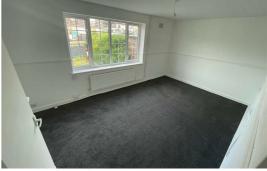

#### **Bedroom One**

11'5" x 11'5"

Carpet, UPVC double glazed window, radiator, built in cupboard.

#### **Bedroom Two**

11'9" x 9'10"

Carpet, UPVC double glazed window, radiator.

## **Bedroom Three**

11'5" x 5'10"

Carpet, UPVC double glazed window, radiator.