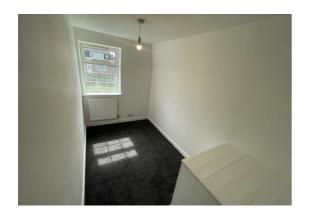

#### **Bedroom One**

11'5" x 11'5"

Carpet, UPVC double glazed window, radiator, built in cupboard.

#### **Bedroom Two**

11'9" x 9'10"

Carpet, UPVC double glazed window, radiator.

## **Bedroom Three**

11'5" x 5'10"

Carpet, UPVC double glazed window, radiator.