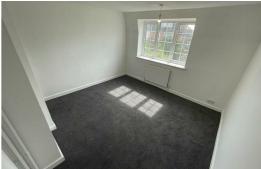

#### **Bedroom One**

11'5" x 11'5"

Carpet, UPVC double glazed window, radiator, built in cupboard.

#### **Bedroom Two**

11'9" x 9'10"

Carpet, UPVC double glazed window, radiator.

## **Bedroom Three**

11'5" x 5'10"

Carpet, UPVC double glazed window, radiator.