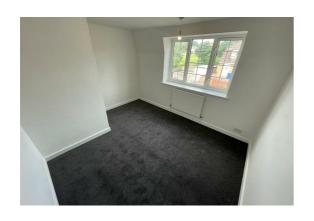

#### **Bedroom One**

11'5" x 11'5"

Carpet, UPVC double glazed window, radiator, built in cupboard.

#### **Bedroom Two**

11'9" x 9'10"

Carpet, UPVC double glazed window, radiator.

## **Bedroom Three**

11'5" x 5'10"

Carpet, UPVC double glazed window, radiator.