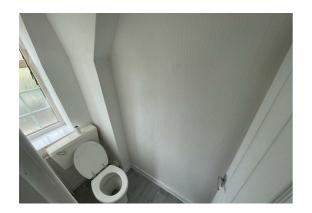

## WC.

5'6" x 2'3"

Wood effect vinyl flooring, UPVC frosted double glazed window, WC.