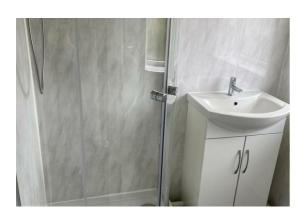

#### **Shower Room**

5'2" x 3'11"

Vinyl wood effect flooring, frosted UPVC double glazed window, radiator, vanity wash hand basin, mixer shower in cubicle.