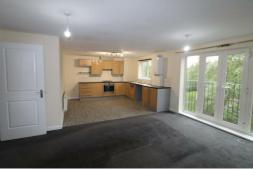

## **SUMMARY**

\*\*AVAILABLE NOW\*\*Modern two bedroom first floor apartment, with easy access to public transport. The apartment comprises: Hallway with airing cupboard; open plan lounge/kitchen area; electric oven and gas hob, double master bedroom with en suite comprising shower cubicle, wash hand basin and WC; double Bedroom; Bathroom with white suite comprising panelled bath with shower, wash hand basin and WC; Fully Double Glazed; secure gated parking with an allocated car parking space to rear of property. EPC rating TBC.

Hallway

Lounge

Open plan kitchen

**Bathroom** 

Bedroom one

Bedroom two