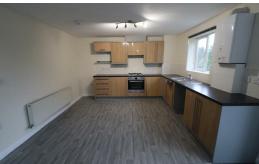

## **SUMMARY**

\*\*AVAILABLE NOW\*\*Modern two bedroom first floor apartment, with easy access to public transport. The apartment comprises: Hallway with airing cupboard; open plan lounge/kitchen area; electric oven and gas hob, double master bedroom with en suite comprising shower cubicle, wash hand basin and WC; double Bedroom; Bathroom with white suite comprising panelled bath with shower, wash hand basin and WC; Fully Double Glazed; secure gated parking with an allocated car parking space to rear of property. EPC rating TBC.

Hallway

Lounge

Open plan kitchen

**Bathroom** 

Bedroom one

Bedroom two