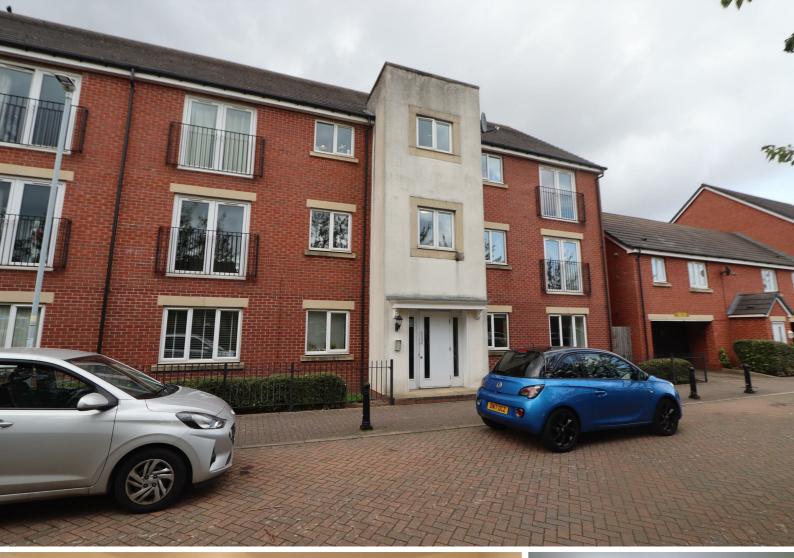

## Greenock Crescent Wolverhampton WV4 6BJ

2

2

1

## **SUMMARY**

\*\*AVAILABLE NOW\*\*Modern two bedroom first floor apartment, with easy access to public transport. The apartment comprises: Hallway with airing cupboard; open plan lounge/kitchen area; electric oven and gas hob, double master bedroom with en suite comprising shower cubicle, wash hand basin and WC; double Bedroom; Bathroom with white suite comprising panelled bath with shower, wash hand basin and WC; Fully Double Glazed; secure gated parking with an allocated car parking space to rear of property. EPC rating TBC.