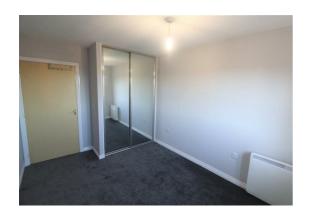

#### **Bedroom One**

12'6" x 9'0"

Fitted carpet, mirror fronted wardrobe, electric storage heater, double glazed window to front.