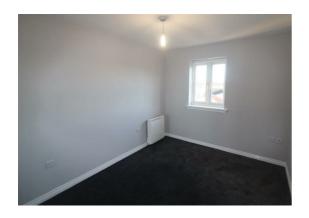

## **Bedroom Two**

12'10" x 6'6"

Fitted carpet, electric heater, double glazed window to front.