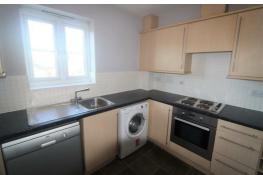

#### Kitchen

7'5" x 6'10"

Tile effect vinyl flooring, various wall units, splash back tiling, rolled edge worksurface with cupboards and drawers under, inset sink unit, integrated electric oven, fitted four ring electric hob with extractor hood over, wall mounted fan heater, free standing fridge/freezer, washing machine and dishwasher, double glazed window, cupboard with water cylinder.