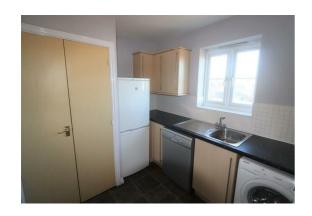

#### Kitchen

7'5" x 6'10"

Tile effect vinyl flooring, various wall units, splash back tiling, rolled edge worksurface with cupboards and drawers under, inset sink unit, integrated electric oven, fitted four ring electric hob with extractor hood over, wall mounted fan heater, free standing fridge/freezer, washing machine and dishwasher, double glazed window, cupboard with water cylinder.