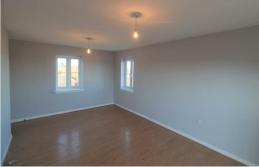

#### **Bedroom One**

12'6" x 9'0"

Fitted carpet, mirror fronted wardrobe, electric storage heater, double glazed window to front.

## **Bedroom Two**

12'10" x 6'6"

Fitted carpet, electric heater, double glazed window to front.