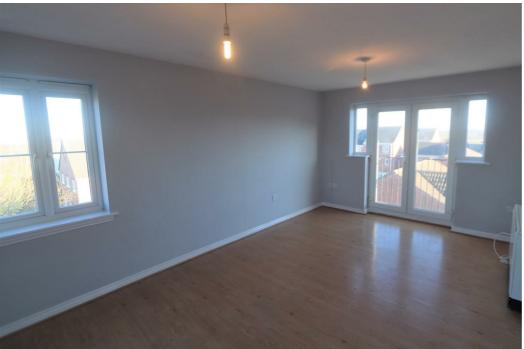

# Lounge / Dining Area

18'0" x 10'6"

Wood effect laminate flooring, electric storage heater, double glazed windows to side and rear, French doors to Juliet balcony.